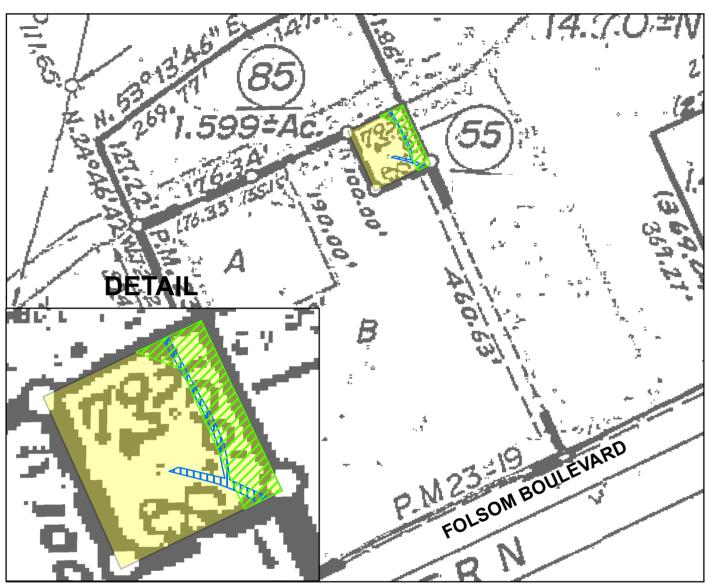

## Legend

Property In Question - Fee

Item No. 7 - Easement for Public Utilities
In 05/15/1987 Bk870515 Pg1893 of Official Records
Affects said portion as described in the document

Item No. 8 - Easement for Underground
Communication Facilities
In 11/06/1987 Bk871106 Pg1565 of Official Records
Affects said portion as described in the document

Item No. 9 - Easement for Underground Communication Facilities

In 12/09/1987 Bk871209 Pg1310 of Official Records
The exact location of the easement
cannot be determined and is not plottable

Item No. 16 - Easement for Sanitary Sewer Pipelines
In 06/30/2023 Inst # 202306301254 of Official Records
Affects said portion as described in the document

| Property: APN: 069-0060-055-0000, Folsom Boulevard, , CA                                                                   | Data : |
|----------------------------------------------------------------------------------------------------------------------------|--------|
| Plat Showing : A PORTION OF LAND IS SITUATED IN THE UNINCORPORATED AREA, IN T<br>COUNTY OF SACRAMENTO, STATE OF CALIFORNIA | HE     |

Title Order No.: 01007509 - A, Preliminary Report Dated April 5, 2024

Sheet

Drawing Date: 04/18/2024 - FNFI

Assessor's Parcel No. : 069-0060-055-0000

Archieve #